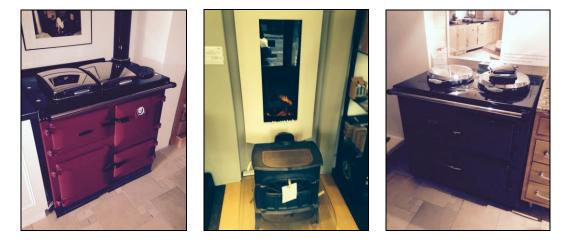

## STOCK LISTING

Rayburn electric cooking range Rayburn 400g gas cooking range AGA Harwood stove Geeling stove AGA Little Wenlock wood stove AGA Ludlow SE wood stove Gazco Logic fire & surround with hearth Scan 58 stove Vermont Aspen wood stove ACR Birchdale white stove Stovax Regency stove Jotul gas stove Residual stock of stove spares & accessories

- Various radiators
- Marble fire surrounds

Gazco Marlborough gas stove (small) Scan Andersen 45 stove Ancona radiator Firenzo wood stove Stockton 8 wood stove Stovax Riva midi wood stove Poppy radiator (960mm x 450mm) Mix radiator (440mm x 240mm) VIP radiator (590mm x 240mm) VOX radiator (600mm x 240mm) Dexter radiator (800mm x 400mm) Picchio radiator (1010mm x 455mm) Kilpin radiator (950mm x 450mm)