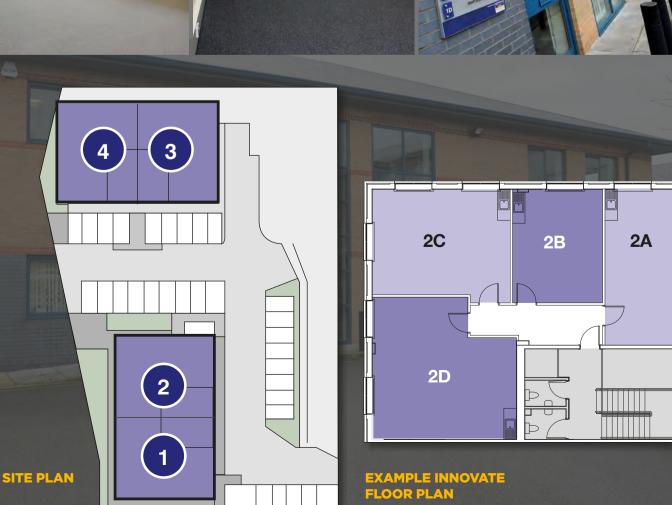

## **DESCRIPTION**

The Gateway office park is split into four offices housed within two semi-detached blocks covering 6,000 sq ft each. Each two storey office has been designed for maximum flexibility covering 3,000 sq ft per floor. The offices at The Gateway have been refurbished to a high standard and provide a range of modern office accommodation with suites available from as little as 2 persons upwards under the Innovate brand. The offices are fully carpeted throughout and benefit from ample on site car parking.

# **ACCOMMODATION/AVAILABILITY**

| Building / Floor |                         | Floor Area |        |  |  |  |
|------------------|-------------------------|------------|--------|--|--|--|
|                  |                         | Sq Ft      | Sq M   |  |  |  |
| 1                | Suite 1D (FF)           | 1,500      | 139.35 |  |  |  |
|                  | Suite 1A (GF) Innovate@ | 272        | 25.27  |  |  |  |
|                  | Suite 1B (GF) Innovate@ | 233        | 21.65  |  |  |  |
|                  | Suite 1C (GF) Innovate@ | 897        | 83.33  |  |  |  |
| 2                | Suite 2A (FF) Innovate@ | 284        | 26.38  |  |  |  |
|                  | Suite 2B (FF) Innovate@ | 240        | 22.30  |  |  |  |
|                  | Suite 2C (FF) Innovate@ | 357        | 33.17  |  |  |  |
|                  | Suite 2D (FF) Innovate@ | 466        | 43.29  |  |  |  |
|                  | Suite 2E (FF) Innovate@ | 256        | 23.78  |  |  |  |
| 3                | Suite 3A (FF) Innovate@ | 325        | 30.19  |  |  |  |
|                  | Suite 3B (FF) Innovate@ | 360        | 33.45  |  |  |  |
|                  | Suite 3C (FF) Innovate@ | 420        | 39.02  |  |  |  |
|                  | Suite 3D (FF) Innovate@ | 269        | 24.99  |  |  |  |
|                  | Suite 3E (GF) Innovate@ | 300        | 27.87  |  |  |  |
|                  | Suite 3F (GF) Innovate@ | 195        | 18.12  |  |  |  |
|                  | Suite 3G (GF) Innovate@ | 385        | 35.77  |  |  |  |
|                  | Suite 3H (GF) Innovate@ | 368        | 34.19  |  |  |  |
| 4                | Suite 4A (FF) Innovate@ | 500        | 46.45  |  |  |  |
|                  | Suite 4B (FF) Innovate@ | 415        | 38.55  |  |  |  |
|                  | Suite 4C (FF) Innovate@ | 490        | 45.52  |  |  |  |
|                  | Suite 4D (GF)           | 1,500      | 139.35 |  |  |  |