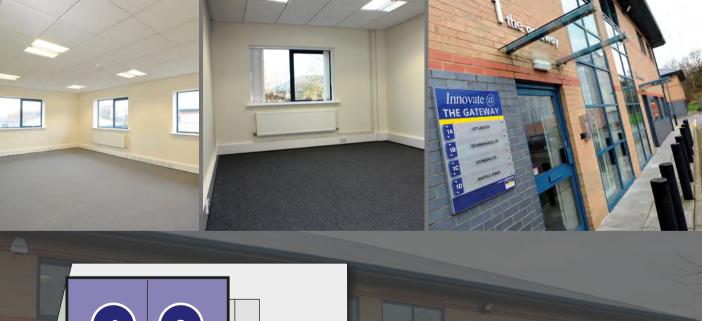

## **DESCRIPTION**

The Gateway office park is split into four offices housed within two semi-detached blocks covering 6,000 sq ft each. Each two storey office has been designed for maximum flexibility covering 3,000 sq ft per floor. The offices at The Gateway have been refurbished to a high standard and provide a range of modern office accommodation with suites available from as little as 2 persons upwards under the Innovate brand. The offices are fully carpeted throughout and benefit from ample on site car parking.

## **SPECIFICATION**

The offices at The Gateway have been designed to a high standard and benefit from the following:

- High speed internet connection
- Gas fired central heating
- Perimeter trunking
- Suspended ceiling with CAT II compliant lighting
- Platform lift access to first floor

## **INNOVATE @ THE GATEWAY**

Innovate@The Gateway forms part of the larger Gateway office park and provides a range of smaller suites from 2 persons (240 sq ft) upwards and incorporate an all-inclusive pricing structure, delivering the ideal solution for start-up and small businesses looking for high quality office premises in an excellent location. Charges for gas, water, electric, maintenance and service charge are all included in one monthly bill enabling you to concentrate on running your business, not the property.