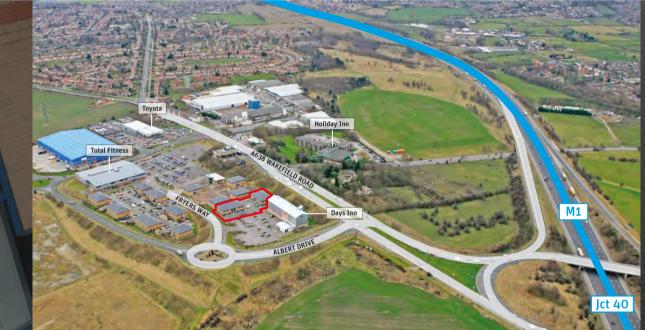

#### LOCATION

The Gateway office park is located at the entrance to Silkwood Park, a 102 acre mixed-use development site fronting the A638 main Wakefield / Dewsbury Road. Wakefield is a city in West Yorkshire on the River Calder and has good communication links with Leeds located only 9 miles away and York 28 miles away. Situated immediately adjacent to Junction 40 of the M1 Motorway; the offices at the Gateway benefit from excellent transport links to the wider region.

The Gateway's location also offers good local amenities with the Ramada Wakefield hotel neighbouring the scheme and Total Fitness gym, the Silkwood Farm Pub and Holiday Inn Hotel in close proximity. In addition Wakefield City Centre is only 2 miles away with its array of retail outlets, local shops and eateries.

### **TRAVEL DISTANCES**

|                   | M1                     | 0.5 Miles |  |  |
|-------------------|------------------------|-----------|--|--|
|                   | Wakefield Town Centre  | 2.5 Miles |  |  |
|                   | M62                    | 5 Miles   |  |  |
|                   | Leeds                  | 10 Miles  |  |  |
|                   | Leeds/Bradford Airport | 20 Miles  |  |  |
|                   | Sheffield              | 24 Miles  |  |  |
| Source: theAA.com |                        |           |  |  |