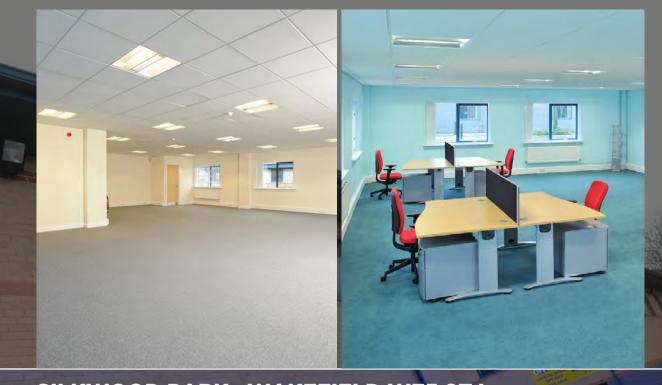

## **DESCRIPTION**

The Gateway office park is split into four offices housed within two semi-detached blocks covering 6,000 sq ft each. Each two storey office has been designed for maximum flexibility covering 3,000 sq ft per floor. The offices at The Gateway have been refurbished to a high standard and provide a range of modern office accommodation with suites available from as little as 2 persons upwards under the Innovate brand. The offices are fully carpeted throughout and benefit from ample on site car parking.

## **SPECIFICATION**

The offices at The Gateway have been designed to a high standard and benefit from the following:

- High speed internet connection
- Gas fired central heating
- Perimeter trunking
- Suspended ceiling with CAT II compliant lighting
- Platform lift access to first floor

## **INNOVATE @ THE GATEWAY**

Innovate@The Gateway forms part of the larger Gateway office park and provides a range of smaller suites from 2 persons (240 sq ft) upwards and incorporate an all-inclusive pricing structure, delivering the ideal solution for start-up and small businesses looking for high quality office premises in an excellent location. Charges for gas, water, electric, maintenance and service charge are all included in one monthly bill enabling you to concentrate on running your business, not the property.