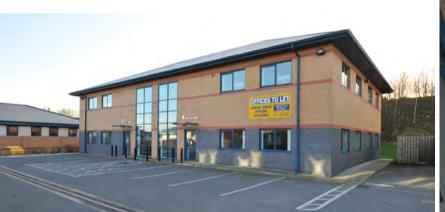

## **DESCRIPTION**

The Gateway office park is split into four offices housed within two semi-detached blocks covering 6,000 sq ft each. Each two storey office has been designed for maximum flexibility covering 3,000 sq ft per floor. The offices at The Gateway have been refurbished to a high standard and provide a range of modern office accommodation with suites available from as little as 2 persons upwards under the Innovate brand. The offices are fully carpeted throughout and benefit from ample on site car parking.

## **INNOVATE @ THE GATEWAY**

Innovate@The Gateway forms part of the larger Gateway office park and provides a range of smaller suites from 2 persons (240 sq ft) upwards and incorporate an all-inclusive pricing structure, delivering the ideal solution for start-up and small businesses looking for high quality office premises in an excellent location. Charges for gas, water, electric, maintenance and service charge are all included in one monthly bill enabling you to concentrate on running your business, not the property.