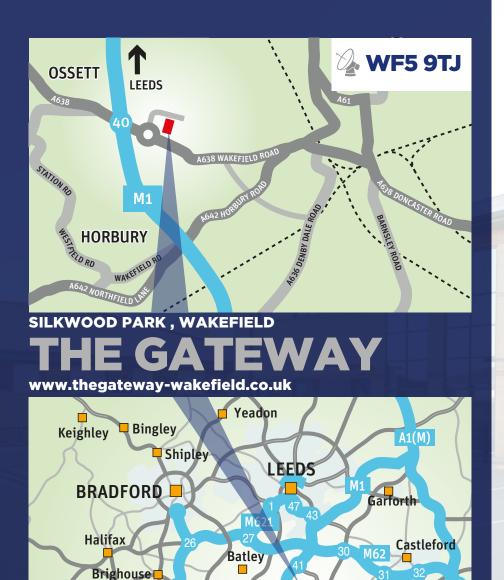

#### LOCATION

The Gateway office park is located at the entrance to Silkwood Park, a 102 acre mixed-use development site fronting the A638 main Wakefield / Dewsbury Road. Wakefield is a city in West Yorkshire on the River Calder and has good communication links with Leeds located only 9 miles away and York 28 miles away. Situated immediately adjacent to Junction 40 of the M1 Motorway; the offices at the Gateway benefit from excellent transport links to the wider region.

### **TRAVEL DISTANCES**

|                   | M1                     | 0.5 Miles |  |  |
|-------------------|------------------------|-----------|--|--|
|                   | Wakefield Town Centre  | 2.5 Miles |  |  |
|                   | M62                    | 5 Miles   |  |  |
|                   | Leeds                  | 10 Miles  |  |  |
|                   | Leeds/Bradford Airport | 20 Miles  |  |  |
|                   | Sheffield              | 24 Miles  |  |  |
| Source: theAA.com |                        |           |  |  |