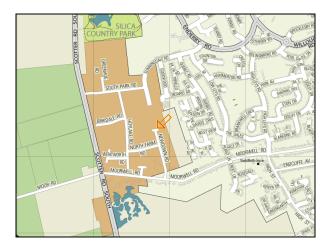

#### Location

The premises lie to the east side of Newdown Road which forms part of the established/popular South Park Industrial Estate 3 miles south of Scunthorpe town centre. The estate is approximately 3.5 miles from the M181 which links to Junction 3 of the M180.

Nearby occupiers include local and national businesses including a Vauxhall car dealership and Keyline Builders Merchants.