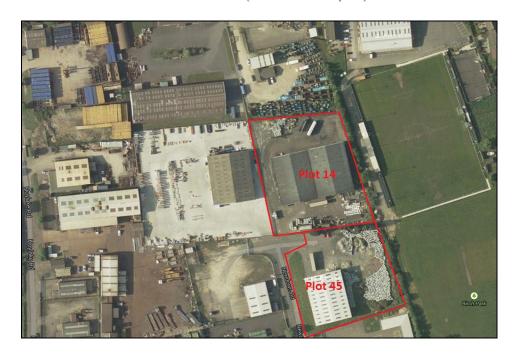

# **WAREHOUSE**

PLOT 45, NEWDOWN ROAD, SOUTH PARK INDUSTRIAL ESTATE, SCUNTHORPE, DN17 2TX

896.5m<sup>2</sup> (9,650 sq ft)

- 1980s warehouse with good access to M181/M180
- 7.2m eaves
- Highly attractive guide price of £150,000 (£18.15 psf) on large site

## **Description**

The premises comprise a modern detached industrial unit constructed in the late 1980's of steel portal frame construction with single skin cladding to the walls beneath a pitched roof. The roof incorporates 10% translucent panels and has a minimum eaves height of 7.2m (23 ft 7"). There is a full height roller shutter door the front.

Outside the premises have a concrete surfaced apron/yard to the front with potential expansion land to the east. There is a palisade fence and gate to the perimeter.

#### **Accommodation**

Warehouse 896.5m<sup>2</sup> (9,650 sq ft)

Total Site Area 0.473 ha (1.17 acres)

# Rating

According to the Valuation Office website the premises are assessed as Warehouse & Premises and the assessment includes the adjacent Plot 14 providing a combined rateable value of £59,000. A sale in isolation would therefore necessitate reassessment.

#### **Terms**

Offers are invited for the long leasehold interest with a guide price of £150,000.

The adjoining property (plot 14) is also available and can be bought in conjunction with plot 45.