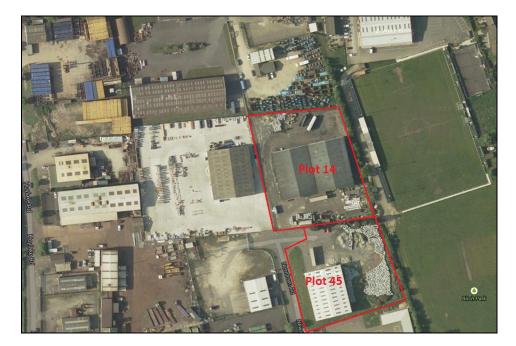

### PLOT 14, NEWDOWN ROAD, SOUTH PARK INDUSTRIAL ESTATE, SCUNTHORPE, DN17 2TX

1,958m<sup>2</sup> (21,508 sq ft)

- Twin bay warehouse with good access to M181/M180
- Well configured site with yard to front and rear
- Highly attractive guide price of £225,000 (£11.86 psf)

#### Location

The premises lie to the east side of Newdown Road which forms part of the established/popular South Park Industrial Estate 3 miles south of Scunthorpe town centre. The estate is approximately 3.5 miles from the M181 which links to Junction 3 of the M180.

#### **Description**

The premises are a detached twin bay warehouse of steel portal frame construction having block/brickwork elevations with profile metal cladding above. The roof incorporates translucent panels and has a minimum eaves height of 6.1m (20ft). There are two roller shutter doors to the front elevation.

Outside the property has predominantly concrete surface yards both front and rear.

#### Accommodation

Total Site Area 0.68 ha (1.67 acres)

#### Terms

The long leasehold interest is offered for sale with a guide price of  $\pounds 225,000$ .

The adjoining property (Plot 45) is also available and can be bought in conjunction with plot 14.