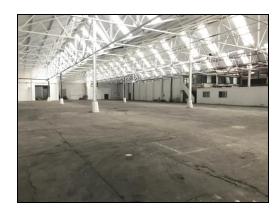

## HIGHLY PROMINENT TRADE WAREHOUSE/INDUSTRIAL PREMISES

FORMER TILE PREMISES, 41-45 STANNINGLEY ROAD, LEEDS, WEST YORKSHIRE, LS12 3LW

2,684 m<sup>2</sup> (28,891 sq ft)

- Large open plan warehouse/industrial premises with former showroom/ trade counter area to the front
- Substantial frontage to the main A647 Stanningley Road less than 3 miles from Leeds City Centre
- Benefitting from some onsite parking and potentially suitable for a variety of trade/industrial/commercial uses (STP)