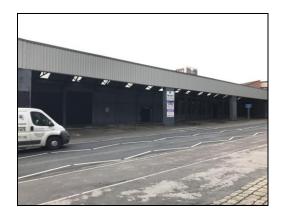

## HIGHLY PROMINENT TRADE WAREHOUSE/INDUSTRIAL PREMISES

FORMER TILE PREMISES, 41-45 STANNINGLEY ROAD, LEEDS, WEST YORKSHIRE, LS12 3LW

2,684 m<sup>2</sup> (28,891 sq ft)

- Large open plan warehouse/industrial premises with former showroom/ trade counter area to the front
- Substantial frontage to the main A647 Stanningley Road less than 3 miles from Leeds City Centre
- Benefitting from some onsite parking and potentially suitable for a variety of trade/industrial/commercial uses (STP)