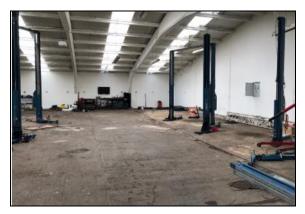

#### Description

The premises comprise a detached warehouse/industrial split over two levels with integral office accommodation and a yard/hardstanding area. Access to the unit is via a personnel door leading to the reception and office space beyond at first floor level. An electric roller shutter (3.78m wide and 3.07m high) gives access to the ground floor workspace which incorporates a vehicle inspection pit (5.5m x 0.75m). A manual roller shutter (5.79m wide) also gives access to the ground floor.

#### Accommodation

| Description            | M <sup>2</sup> | (sq ft)  |
|------------------------|----------------|----------|
| Ground floor warehouse | 456            | (4,914)  |
| First floor warehouse  | 461            | (4,966)  |
| First floor offices    | 239            | (2,574)  |
| Total                  | 1,156          | (12,454) |