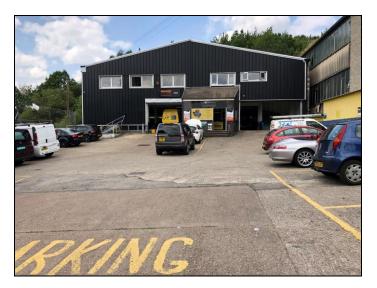

#### Location

The subject premises front Rutland Road (B6070) which is a main arterial route close to Sheffield city centre. Rutland Road links with Penistone Road (A61) a short distance away, which leads to J36 of the M1 beyond.

The property is approximately 1 mile north of Sheffield city centre with main road frontage along Rutland Road.

Externally the property provides a substantial yard/parking area to the front of the property which is directly accessed from the main road (Rutland Road).