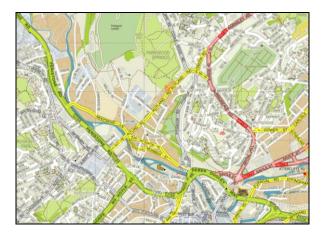

#### Location

The subject premises front Rutland Road (B6070) which is a main arterial route close to Sheffield city centre. Rutland Road links with Penistone Road (A61) a short distance away, which leads to J36 of the M1 beyond.

The property is approximately 1 mile north of Sheffield city centre with main road frontage along Rutland Road.