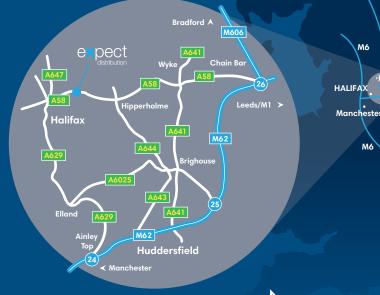

**Total Site Area** 2.51 ha (6.2 acres)

The property is situated on Lister's Road in an elevated position above Halifax town centre. Lister's Road connects with the A58 Godley Road/Godley Lane, only 1 mile east of Halifax town centre.

It is conveniently located for access to the motorway network with junction 24 (Ainley Top/Huddersfield) of the M62 and junction 26 (Chain Bar/ Cleckheaton) to the south and east respectively within an approximate 6 mile radius.