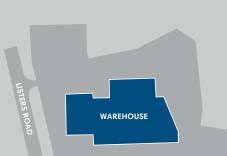

# LISTER'S ROAD, HALIFAX HX3 7XA

Self Contained Warehouse & Distribution/Industrial Facility

0i0

7,346m<sup>2</sup> (79,071 sq ft) on 2.51 ha (6.2 acres)

**Gross Internal Floor Area** 7,346m<sup>2</sup> (79,071 sq ft)

Externally the site benefits from a substantial surfaced yard providing on-site circulation and vehicle parking, in addition to a second surfaced car parking area accessed directly off Lister's Road. The site is secure being self-contained with fencing.

**Total Site Area** 2.51 ha (6.2 acres)

The property is situated on Lister's Road in an elevated position above Halifax town centre. Lister's Road connects with the A58 Godley Road/Godley Lane, only 1 mile east of Halifax town centre.