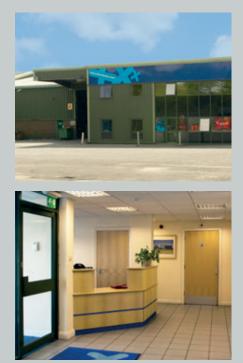

## DESCRIPTION

The premises comprise a series of interconnecting, predominantly singlestorey, steel-framed and clad industrial and warehouse buildings, with pitched asbestos part-metal decking roofs and solid concrete floors.

The premises have been occupied for a significant period by Expect Distribution providing extensive warehouse and distribution facilities. The premises include good quality two storey office accommodation to the front along with ancillary office, kitchen, welfare and workshop facilities.