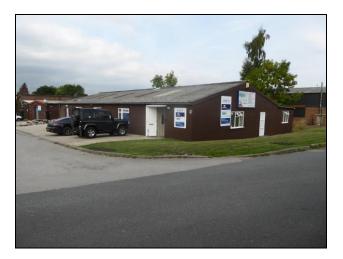

### PART UNIT 13 NEWHOLD INDUSTRIAL ESTATE, GARFORTH, LEEDS, LS25 2LD

174.74m<sup>2</sup> (1,884 sq ft)

- Single storey hybrid administrative office with stores
- Refurbished quality accommodation
- Accessible location close to junction 47 of M1 motorway

#### Description

The premises form part of Unit 13 Newhold Industrial Estate which comprises a single storey brick building with pitched roof and single storey extension.

The accommodation is arranged to provide two interconnecting general office areas with suspended ceilings, recessed LED lighting and air conditioning to part together with a single storey warehouse with concrete floor and light partitioned private office with accessed to the yard via a steel roller shutter door.