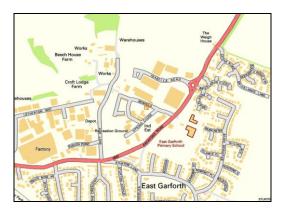

#### Location

The property is located at Newhold Industrial Estate off Aberford Road (A642) approximately 0.5 miles to the north east of Garforth town centre. Aberford Road leads to junction 47 of the M1 motorway, a short distance to the north east and the premises are located within an established area of light industrial and office use.