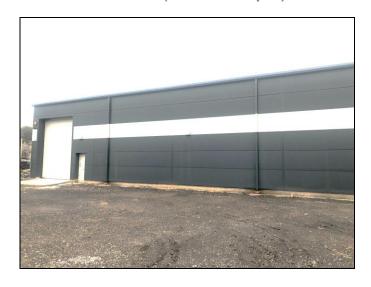

# BRAND NEW HIGH QUALITY WAREHOUSE/INDUSTRIAL UNIT

C42 CARLINGHOW MILLS, BRADFORD ROAD, BATLEY, WEST YORKSHIRE, WF17 8LN

780m<sup>2</sup> (8,396 sq ft)

- Brand new recently completed warehouse/industrial unit with large roller shutter loading door
- Situated within the highly successful Carlinghow Mills being immediately off the main A652 Bradford Road
- Benefitting from onsite car parking and immediately available for occupation

#### Accommodation

C42 Carlinghow Mills

780m<sup>2</sup> (8,396 sq ft)

Comprising a brand new lofty single storey industrial/warehouse unit with two loading doors and ancillary provisions.