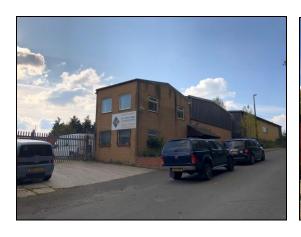

## **Description**

The property comprises a steel frame warehouse with two storey brick clad offices attached. There is a concrete surfaced yard and the property has palisade fencing.

# Accommodation

The building accommodation is summarised as follows:-

Warehouse 83.64m<sup>2</sup> (900 sq ft)

Mezzanine 49.73m² (535 sq ft)

Ground Floor Offices 77.03m² (829 sq ft)

First Floor Offices 28.08m<sup>2</sup> (303 sq ft)