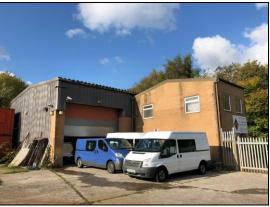

# Location

The premises are located on the western side of Gelderd Road (A62) close to its intersection with Leeds Road (A643) on The Green. The property is approximately 1.5 miles south west of junction 27 of M62. Leeds is approximately 7 miles to the north east and Bradford is approximately 10 miles to the north west.