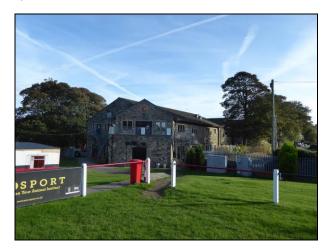

#### **Description**

The regular shaped site has topography gently falling to the east and includes a surfaced access off New Hew Road, car parking, sports pitches.

Two storey stone buildings provide purpose built facilities including changing rooms, offices, gym, function suite and sports bar.