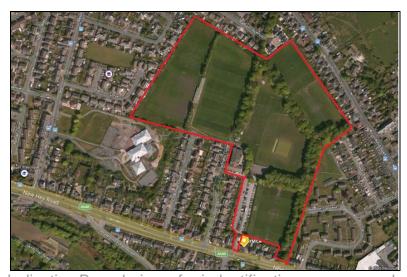

# LAWRENCE BATLEY RECREATIONAL COMPLEX

NEW HEY ROAD, SALENDINE NOOK, HUDDERSFIELD, HD3 3XF

Sports Pitches & Buildings 1,575m<sup>2</sup> (16,954 sq ft) 9.31 ha (23.01 acres)

Indicative Boundaries – for indentification purposes only

#### **Description**

The regular shaped site has topography gently falling to the east and includes a surfaced access off New Hew Road, car parking, sports pitches.

Two storey stone buildings provide purpose built facilities including changing rooms, offices, gym, function suite and sports bar.