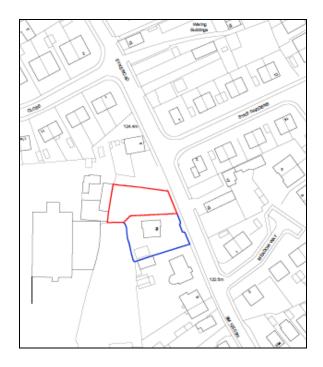

# Location

The site is situated adjoining 4a Syke Road which is the link between the A653 Dewsbury Road and the junction of Westerton Road with Baghill Road. The junction of the main A653 Dewsbury Road (dual carriageway) is only a short distance to the north west and provides good links to North Kirklees/Dewsbury town centre and in particular to junction 28 of M62 (Tingley).

To the south east (of the site) are connections to Westerton Road – which leads into West Ardsley - along with Baghill Road which connects with the main Batley Road.

# **Description**

The site comprises a undeveloped single plot benefitting from an outline consent for development (application number 18/03320/OT).

**Total Site Area** 

561m<sup>2</sup> (0.13 acres) or thereabouts