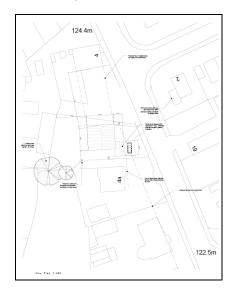

# **Description**

The site comprises a undeveloped single plot benefitting from an outline consent for development (application number 18/03320/OT).

**Total Site Area** 

561m<sup>2</sup> (0.13 acres) or thereabouts

### **Planning**

The site secured in 2018 a consent in outline for a single dwelling (application number 18/03320/OT).

Additional information relating to the consent is available including:-

- Stage 1 Desk Study
- Flood Risk Management
- Coal mining report
- Planning statement