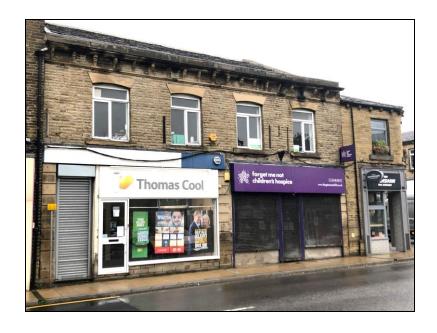

## **Description**

The premises comprise self contained first floor offices with kitchen and WCs.

The offices extend to a total net internal floor area of 92.05m<sup>2</sup> (995 sq ft).