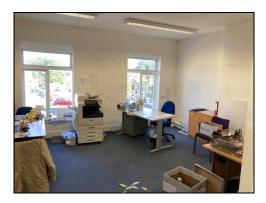

D19 5AG

92.05m<sup>2</sup> (995 sq ft)



- Situated within Cleckheaton town centre and fronting Bradford Road (and parking)
- Independent access to front and rear
- Accessible to the motorway and town centre amenities
- Potentially no business rates

0113 2348999

#### Location

The premises occupy a prominent town centre position fronting the main Bradford Road which links Junction 26 of M62 motorway with the A62 Leeds Road. Cleckheaton is a town in the Metropolitan Borough of Kirklees having a population of approximately 15,000 accessible to both the motorway network and neighbouring conurbations.

## **Description**

The premises comprise self contained first floor offices with kitchen and WCs.

The offices extend to a total net internal floor area of 92.05m<sup>2</sup> (995 sq ft).



#### **Services**

The property has mains electricity, gas, water and drainage. Prospective tenants must satisfy themselves with regard to the condition and capacity of services.

The property has central heating supplied from its independent gas fired boiler

## **Energy Performance Certificate**



#### **Business Rates**

Through our enquiries of the Valuation Office website the premises are assessed for business rates as follows:-

Office 1 RV £2,300 Office 2 RV £1,625 Office 3 RV £1,875 Office 4 RV £1,175

Prospective tenants may benefit from small business rate relief.

The National Uniform Business Rate for 2020/21 is 49.9p in the £, ignoring transitional phasing relief and allowances to small businesses.

#### **Lease Terms**

The property is let by way of a new tenants internal