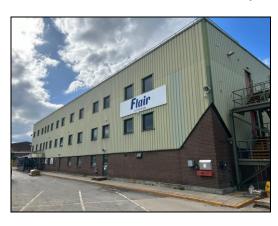

## HEADLANDS ROAD, LIVERSEDGE, WEST YORKSHIRE, WF17 6QA

 $46 - 511 \text{m}^2 (500 - 5,500 \text{ sq. ft})$ 

- Two floors of surplus office space capable of being split to suit requirements (subject to terms)
- Strategically well located just off main A62 Leeds to Huddersfield Road between Mirfield and Heckmondwike
- Benefitting from good onsite parking and immediately available for occupation