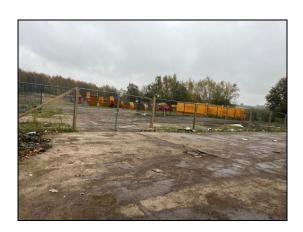

## ENGINE LANE, OFF BRIDGE ROAD, HORBURY BRIDGE, WAKEFIELD, WEST YORKSHIRE, WF4 5NW

0.11 ha up to 0.92 ha (0.28 acres up to 2.01 acres)

For identification purposes only

- Storage land/yards situated off Bridge Rd near centre of Horbury Bridge
- Approximately 2 miles from Junctions 39 & 40 of M1 motorway in an industrial area
- Flexible terms available (outside the Landlord & Tenant Act) with sites available from only as 0.11 ha (0.28 acres)