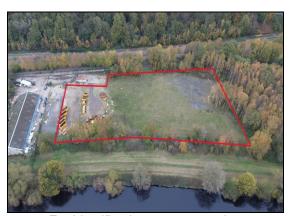

## ENGINE LANE, OFF BRIDGE ROAD, HORBURY BRIDGE, WAKEFIELD, WEST YORKSHIRE, WF4 5NW

0.11 ha up to 0.92 ha (0.28 acres up to 2.01 acres)

For identification purposes only

- Storage land/yards situated off Bridge Rd near centre of Horbury Bridge
- Approximately 2 miles from Junctions 39 & 40 of M1 motorway in an industrial area
- Flexible terms available (outside the Landlord & Tenant Act) with sites available from only as 0.11 ha (0.28 acres)