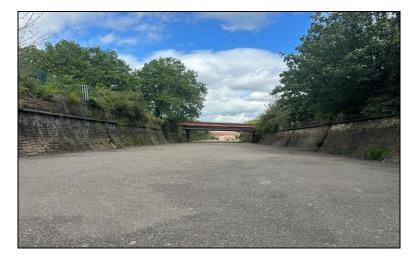

### JACK LANE/LEATHLEY ROAD, LEEDS, WEST YORKSHIRE

0.55 ha (1.36 acres)

- Recently cleared industrial/storage land suitable for a variety of uses (STP)
- Conveniently located less than 2 miles from Leeds city centre immediately to the rear of Crown Point Retail Park
- Immediately available on a leasehold basis rent £70,000 per annum exclusive