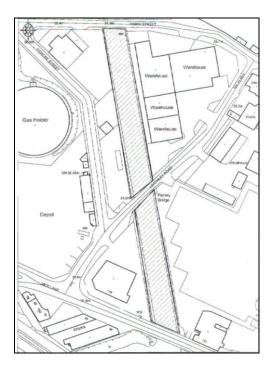

### JACK LANE/LEATHLEY ROAD, LEEDS, WEST YORKSHIRE

0.55 ha (1.36 acres)

- Recently cleared industrial/storage land suitable for a variety of uses (STP)
- Conveniently located less than 2 miles from Leeds city centre immediately to the rear of Crown Point Retail Park
- Immediately available on a leasehold basis rent £70,000 per annum exclusive