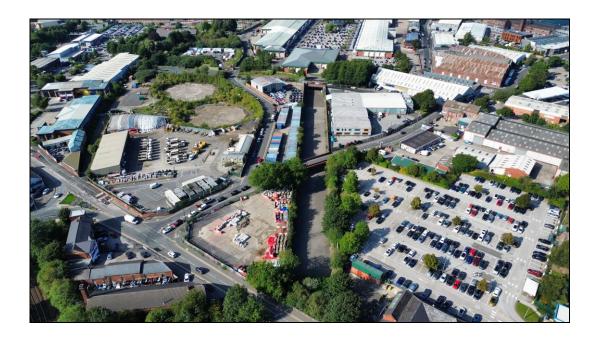

### JACK LANE/LEATHLEY ROAD, LEEDS, WEST YORKSHIRE

0.55 ha (1.36 acres)

- Recently cleared industrial/storage land suitable for a variety of uses (STP)
- Conveniently located less than 2 miles from Leeds city centre immediately to the rear of Crown Point Retail Park
- Immediately available on a leasehold basis rent £70,000 per annum exclusive