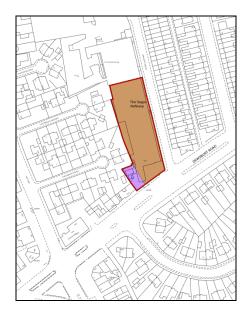

## HIGH PROFILE SITE/DEVELOPMENT LAND (following demolition)

432 DEWSBURY ROAD, BEESTON, LEEDS, WEST YORKSHIRE, LS11 7DF

0.30 ha (0.75 acres) or thereabouts

- Following recent demolition of two storey industrial premises, the site provides regular shaped land with consent for residential development
- Prominently located with direct frontage to busy A653 Dewsbury Road less than 4 miles from Leeds city centre
- Available to rent for a variety of external uses (subject to requisite consents) -£50,000 per annum - or may sell (offers in excess of £1m)