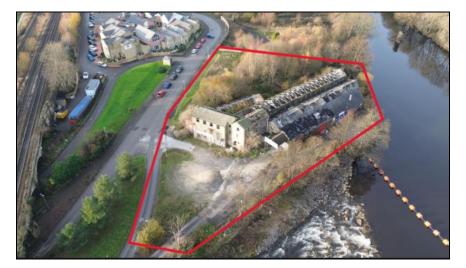

### BUTT END MILLS, CHADWICK LANE, LOWER HOPTON, MIRFIELD, WEST YORKSHIRE, WF14 8PW

1.01 ha (2.5 acres) or thereabouts

- Former industrial premises with consent secured for demolition and erection of 5 commercial units & associated yard (application no: 2019/62/94165/E) granted November 2024
- Situated at Butt End Mills in Mirfield, accessed off Newgate/Calder Road, and adjacent significant Gleeson Homes development
- Increasingly infrequent opportunity to purchase land in the North Kirklees/Heavy Woollen area – seeking offers in the region of £795,000