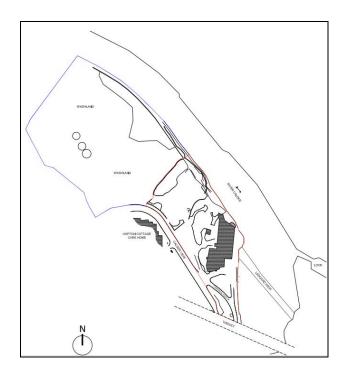

### BUTT END MILLS, CHADWICK LANE, LOWER HOPTON, MIRFIELD, WEST YORKSHIRE, WF14 8PW

1.01 ha (2.5 acres) or thereabouts

- Former industrial premises with consent secured for demolition and erection of 5 commercial units & associated yard (application no: 2019/62/94165/E) granted November 2024
- Situated at Butt End Mills in Mirfield, accessed off Newgate/Calder Road, and adjacent significant Gleeson Homes development
- Increasingly infrequent opportunity to purchase land in the North Kirklees/Heavy Woollen area – seeking offers in the region of £795,000