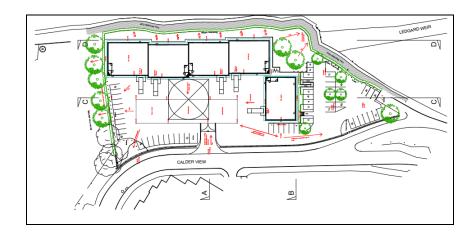

### BUTT END MILLS, CHADWICK LANE, LOWER HOPTON, MIRFIELD, WEST YORKSHIRE, WF14 8PW

1.01 ha (2.5 acres) or thereabouts

- Former industrial premises with consent secured for demolition and erection of 5 commercial units & associated yard (application no: 2019/62/94165/E) granted November 2024
- Situated at Butt End Mills in Mirfield, accessed off Newgate/Calder Road, and adjacent significant Gleeson Homes development
- Increasingly infrequent opportunity to purchase land in the North Kirklees/Heavy Woollen area – seeking offers in the region of £795,000