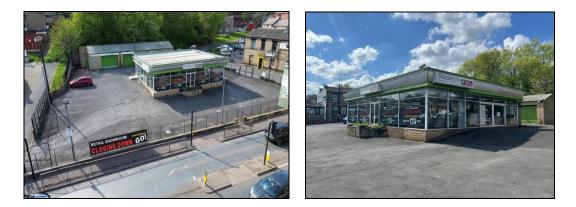

### HIGH PROFILE SHOWROOM COMMERCIAL PREMISES WITH ONSITE

359 BRADFORD ROAD, BATLEY, WEST YORKSHIRE, WF17 5PH

382m<sup>2</sup> (4,107 sq. ft) on 0.39 acres

- Highly prominent showroom/quasi retail premises and rear store/workshop with extensive frontage to main A652 Bradford Road
- Strategically located on 'Batley's Golden Mile' with nearby occupiers including JD Gyms & Evans Halshaw
- Suitable for a variety of showroom or commercial uses (STP) with significant car parking on self contained site