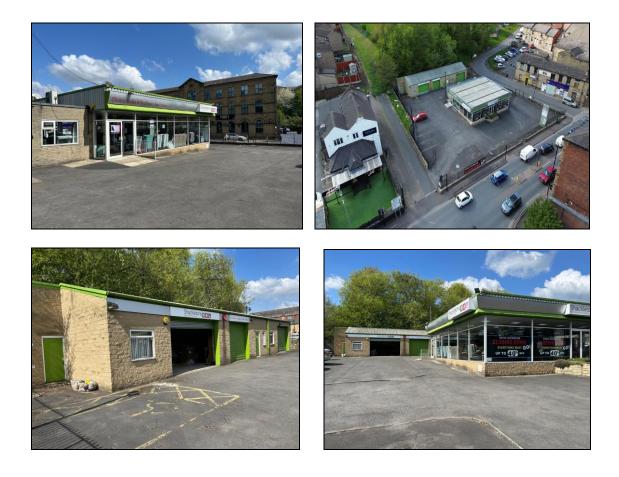

### HIGH PROFILE SHOWROOM COMMERCIAL PREMISES WITH ONSITE

359 BRADFORD ROAD, BATLEY, WEST YORKSHIRE, WF17 5PH

382m<sup>2</sup> (4,107 sq. ft) on 0.39 acres

- Highly prominent showroom/quasi retail premises and rear store/workshop with extensive frontage to main A652 Bradford Road
- Strategically located on 'Batley's Golden Mile' with nearby occupiers including JD Gyms & Evans Halshaw
- Suitable for a variety of showroom or commercial uses (STP) with significant car parking on self contained site