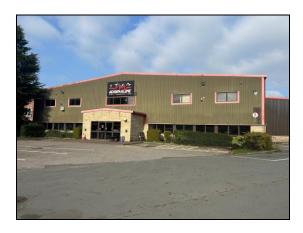

## FORMER TRAMPOLINE PARK SUITABLE FOR ONGOING LEISURE OR INDUSTRIAL/WAREHOUSE USE

UNIT 1 LIVERSEDGE BUSINESS PARK, 24 HALIFAX ROAD, LIVERSEDGE, WEST YORKSHIRE, WF15 6JL

3,725m<sup>2</sup> (40,095 sq. ft)

- Former fully fitted 'Adrenaline' trampoline park benefitting from onsite parking
- Conveniently located off main A649 Halifax Road close to junction with main A62 (Huddersfield to Leeds Road)
- Suitable for ongoing trampoline park or alternative leisure uses alternatively could revert to industrial/warehouse & office use (STP)