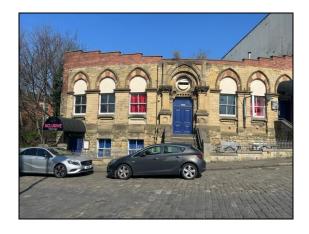

## FORMER NIGHTCLUB/BAR OR COMMERCIAL PREMISES

FORMER 'XCLUSIVE' NIGHTCLUB 47/49 STATION ROAD, BATLEY, WEST YORKSHIRE, WF17 5SU

409m<sup>2</sup> (4,402 sq. ft)

- Grade II Listed former renowned nightclub/bar
- Well located just off Batley's Golden Mile & a short distance from Batley train station (which connects Leeds City Centre with Manchester)
- Potentially suitable for a variety of leisure or commercial uses (STP) & may split