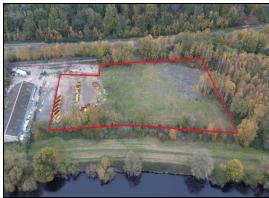

## STORAGE LAND/YARDS & CONTAINER YARD

ENGINE LANE, OFF BRIDGE ROAD, HORBURY BRIDGE, WAKEFIELD, WEST YORKSHIRE, WF4 5NW

0.11 ha up to 0.92 ha (0.28 acres up to 2.01 acres)

For identification purposes only

- Storage land/yards situated off Bridge Rd near centre of Horbury Bridge
- Approximately 2 miles from Junctions 39 & 40 of M1 motorway in an industrial area
- Flexible terms available (outside the Landlord & Tenant Act) with sites available from only as 0.11 ha (0.28 acres)