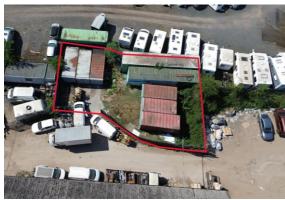

## STORAGE LAND/YARDS & CONTAINER YARD

ENGINE LANE, OFF BRIDGE ROAD, HORBURY BRIDGE, WAKEFIELD, WEST YORKSHIRE, WF4 5NW

0.11 ha up to 0.92 ha (0.28 acres up to 2.01 acres)

For identification purposes only

- Storage land/yards situated off Bridge Rd near centre of Horbury Bridge
- Approximately 2 miles from Junctions 39 & 40 of M1 motorway in an industrial area
- Flexible terms available (outside the Landlord & Tenant Act) with sites available from only as 0.11 ha (0.28 acres)