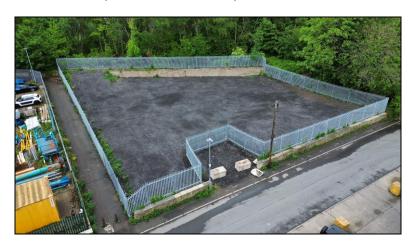

## WELL LOCATED SELF CONTAINED YARD/COMPOUND

LAND OFF SPEN VALE STREET, HECKMONDWIKE, WEST YORKSHIRE, WF16 0NQ

0.12 ha (0.298 acres) or thereabouts

- Slightly sloping industrial compound/yard area
- Well located just off Station Lane in an established industrial area relatively close to Heckmondwike town centre
- Immediately available to rent on flexible terms only £350 per week exclusive