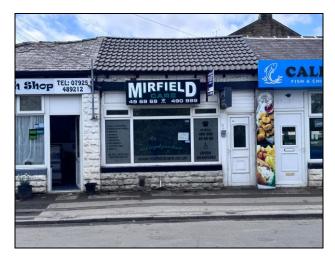

## FORMER TAXI OFFICE/ COMMERCIAL PREMISES

28 CALDER ROAD, LOWER HOPTON, MIRFIELD, WEST YORKSHIRE, WF14 8PJ

51m<sup>2</sup> (545 sq. ft)

- Mainly ground floor former taxi office potentially suitable for variety of retail/commercial uses (STP)
- Well located in Calder Road only a short distance from Mirfield town centre via Newgate
- Nearby occupiers include Martial Arts Centre (to the rear), Premier Stores and 'Calder Chippy' – to rent only £150 per week exclusive