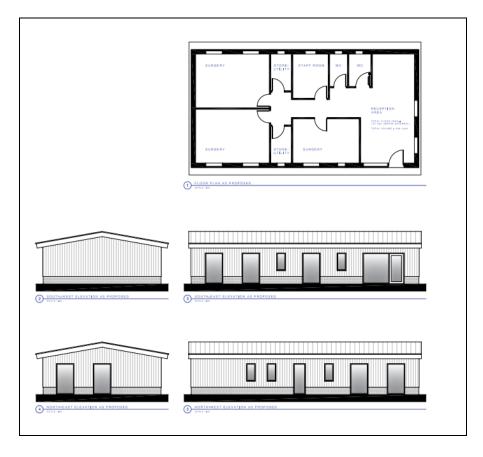

## BRAND NEW COMMERCIAL PREMISES WITH

SMITHIES MOOR LANE, BIRSTALL, NR BATLEY, WEST YORKSHIRE, WF17 9AN

106m<sup>2</sup> (1,141 sq. ft) gross

- Brand new (nearing completion) single storey commercial building on a self contained site with dedicated parking (11 spaces)
- Conveniently located on Smithies Moor Lane only a short distance from junction of main A62 Leeds/Huddersfield Road and A652 Bradford Road providing excellent access throughout the region
- Suitable for a variety of uses including surgery, salon, office, vets or similar uses (STP)