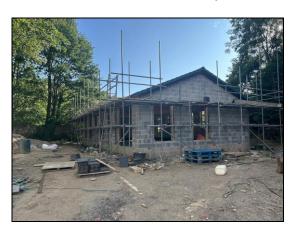

## BRAND NEW COMMERCIAL PREMISES WITH

SMITHIES MOOR LANE, BIRSTALL, NR BATLEY, WEST YORKSHIRE, WF17 9AN

106m<sup>2</sup> (1,141 sq. ft) gross

- Brand new (nearing completion) single storey commercial building on a self contained site with dedicated parking (11 spaces)
- Conveniently located on Smithies Moor Lane only a short distance from junction of main A62 Leeds/Huddersfield Road and A652 Bradford Road providing excellent access throughout the region
- Suitable for a variety of uses including surgery, salon, office, vets or similar uses (STP)