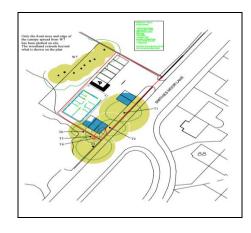

## BRAND NEW COMMERCIAL PREMISES WITH

SMITHIES MOOR LANE, BIRSTALL, NR BATLEY, WEST YORKSHIRE, WF17 9AN

106m<sup>2</sup> (1,141 sq. ft) gross

- Brand new (nearing completion) single storey commercial building on a self contained site with dedicated parking (11 spaces)
- Conveniently located on Smithies Moor Lane only a short distance from junction of main A62 Leeds/Huddersfield Road and A652 Bradford Road providing excellent access throughout the region
- Suitable for a variety of uses including surgery, salon, office, vets or similar uses (STP)